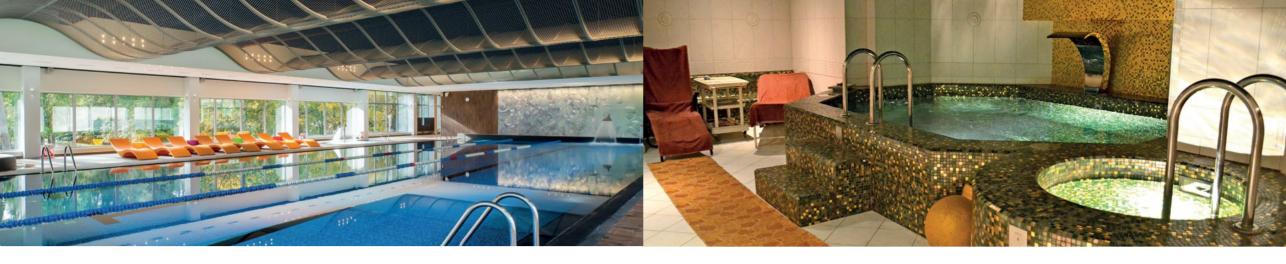

Price from 206 EUR/per person

### **BALTIC BEACH HOTEL & SPA**

Resort hotel \*\*\*\*

Baltic Beach Hotel & SPA – a 5\* SPA hotel, located in a seaside resort Jūrmala on the Baltic Sea coast and surrounded by pine forest. The hotel is easily accessible (only 15 minutes' drive) from international airport "Riga" and from Riga city centre (25 minutes' drive). The unique location in the dune area lets you enjoy peaceful relaxation, although it is only a few steps away from the heart of Jūrmala – Jomas Street.

Baltic Beach Hotel & SPA has one of the largest SPA centres in Northern Europe; sport complex with individual and group trainings, water relaxation area and bath complex, wonderful restaurants with direct sea view and open air summer terraces, beach bar, wide conference centre, banqueting tent on the beach, dental clinic, beauty & hairdressing salon, medical center. Free Wi-Fi in the entire hotel, multilingual staff, exquisite souvenir boutiques, excursions, children playground & playroom, bicycle rent.

**Prices:** 99 – 399 EUR Rich buffet breakfast in restaurant with sea view, access to sports complex sauna, gym, unique 25 m swimming pool with heated seawater and cascades, sauna, wide gym, Wi-Fi, guarded parking.