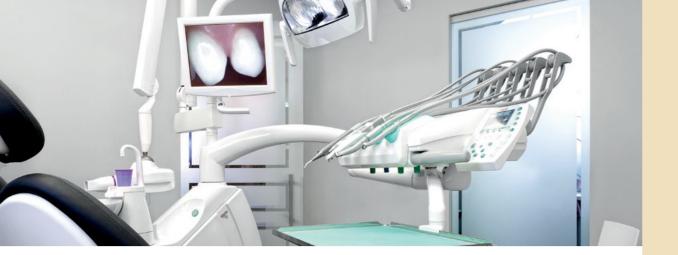

### **ROYAL DENT**

Dental clinic

The dental office "Royal Dent" Swiss-American Corporation is situated in the most prestigious place of the Baltic resort - Baltic Beach Hotel (Jūrmala, Latvia).

The main task of "Royal Dent" is to provide their customers with the highest level of efficient professional services in the most comfortable and luxurious conditions.

Dental and oral cavity hygiene, ZOOM teeth whitening system, dentist pediatrician, denture esthetics, prosthetics, tooth restoration, implantation.

Jūras iela 23/35, Majori (Baltic Beach Hotel) (New address starting from 2018: Piestātnes iela 13) T. +371 27057783 info@royaldent.lv www.royaldent.lv