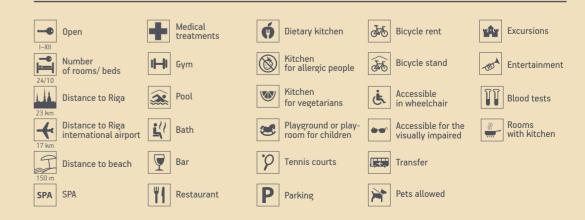

giene, ZOOM teeth whitening system, dentist pediatrician, denture esthetics, prosthetics, tooth restoration, implantation.













Jūras iela 23/35, Majori (Baltic Beach Hotel) (New address starting from 2018: Piestātnes iela 13) T. +371 27057783 info@royaldent.lv www.royaldent.lv

Contact: Tamara Uljanova T. +371 29579033 tamara@royaldent.lv





Lienes iela 5, Majori, Jūrmala, LV-2015 T. +371 67147900 F. +371 67147901

f visitjurmala info@jurmala.lv www.visitjurmala.lv



### **ENTRANCE TAX FOR JŪRMALA**

From the 1st of April until 30th of September a fee of EUR 2. Receipt valid for single entrance to the city in a specified time period indicated on the receipt. After entering the city, your stay is unlimited. All municipal parking lots in city are free of charge.

### **LEGEND**